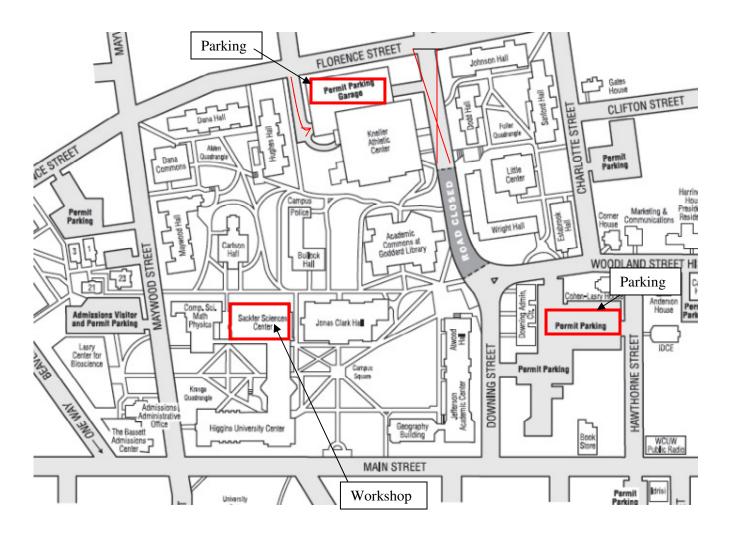

## Directions and Parking Information $10^{th}$ Annual Northeastern Granular Materials Workshop

Friday June 8, 2012

Sackler Science Center, Room 120, Clark University, Worcester, Massachusetts

Address:

950 Main St., Worcester, MA 01610

Visitor parking is on the top floor of the parking garage indicated. You may also park on the streets or in any of the Clark University commuter parking lots, if any spots are available. Please contact the Physics Office if you have any questions.